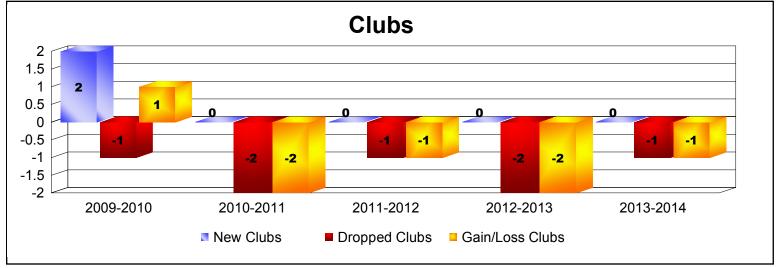

District A 2

As of June 2014 Cumulative

| Year      | New<br>Clubs | Dropped<br>Clubs | Gain/<br>Loss<br>Clubs | New<br>Members | Charter<br>Members | Reinstate<br>Members | Transfer<br>Members | Total<br>Member<br>Added | Total<br>Members<br>Dropped | Gain/<br>Loss<br>Members |
|-----------|--------------|------------------|------------------------|----------------|--------------------|----------------------|---------------------|--------------------------|-----------------------------|--------------------------|
| 2009-2010 | 2            | -1               | 1                      | 102            | 44                 | 8                    | 10                  | 164                      | -166                        | -2                       |
| 2010-2011 | 0            | -2               | -2                     | 134            | 3                  | 2                    | 13                  | 152                      | -161                        | -9                       |
| 2011-2012 | 0            | -1               | -1                     | 76             | 0                  | 2                    | 11                  | 89                       | -152                        | -63                      |
| 2012-2013 | 0            | -2               | -2                     | 80             | 0                  | 6                    | 11                  | 97                       | -135                        | -38                      |
| 2013-2014 | 0            | -1               | -1                     | 74             | 0                  | 6                    | 11                  | 91                       | -157                        | -66                      |
| Average   | 0            | -1               | -1                     | 93             | 9                  | 5                    | 11                  | 119                      | -154                        | -36                      |