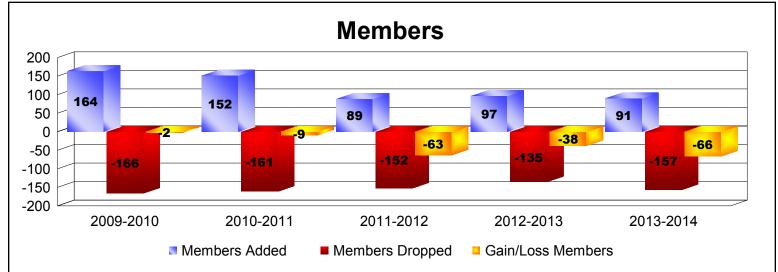

District A 2

As of June 2014 Cumulative

| Year      | New<br>Clubs | Dropped<br>Clubs | Gain/<br>Loss<br>Clubs | New<br>Members | Charter<br>Members | Reinstate<br>Members | Transfer<br>Members | Total<br>Member<br>Added | Total<br>Members<br>Dropped | Gain/<br>Loss<br>Members |
|-----------|--------------|------------------|------------------------|----------------|--------------------|----------------------|---------------------|--------------------------|-----------------------------|--------------------------|
| 2009-2010 | 2            | -1               | 1                      | 102            | 44                 | 8                    | 10                  | 164                      | -166                        | -2                       |
| 2010-2011 | 0            | -2               | -2                     | 134            | 3                  | 2                    | 13                  | 152                      | -161                        | -9                       |
| 2011-2012 | 0            | -1               | -1                     | 76             | 0                  | 2                    | 11                  | 89                       | -152                        | -63                      |
| 2012-2013 | 0            | -2               | -2                     | 80             | 0                  | 6                    | 11                  | 97                       | -135                        | -38                      |
| 2013-2014 | 0            | -1               | -1                     | 74             | 0                  | 6                    | 11                  | 91                       | -157                        | -66                      |
| Average   | 0            | -1               | -1                     | 93             | 9                  | 5                    | 11                  | 119                      | -154                        | -36                      |